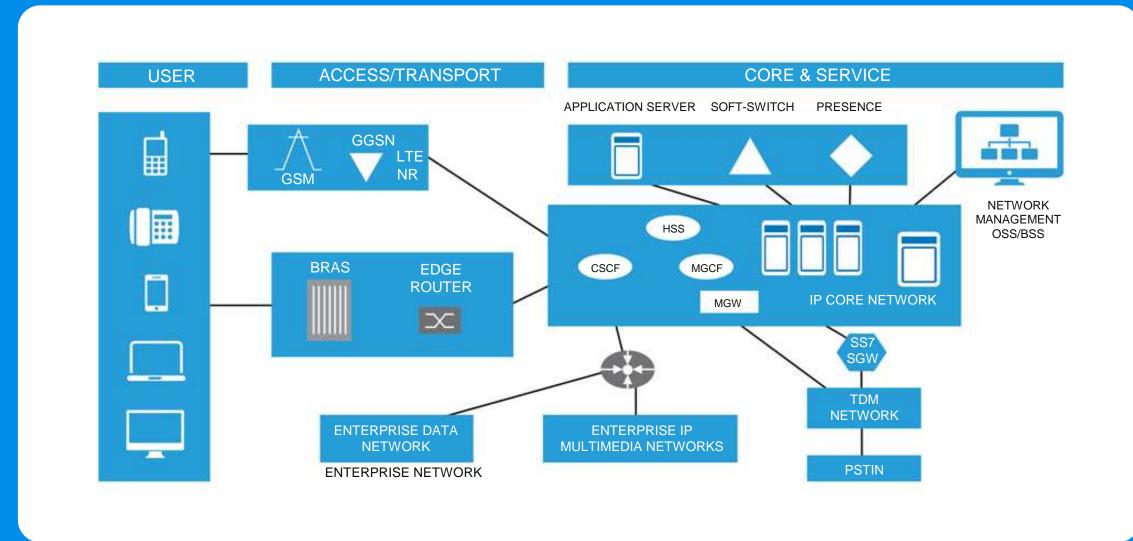

## Telecom/Network: Areas of Expertise

## Telecom/Network: Sample Projects

- 4G LTE, NFV
- 5G, Open RAN
- Unified Communications
- Enterprise Communications
- Contact Center, IVR, IP PBX
- Media Gateway, IMS
- Mobile VoIP, SIP
- Asterisk, Soft Phone, WebRTC
- Service Edge Router, GGSN

- Network Management
- Access Management
- Broadband Remote Access
- Soft-Switch & Gateway Control
- Carrier VoIP and Applications
- Multi-mode IoT Gateway
- Universal Convergence Gateway
- Robotic, LiDAR, SLAM
- Car Wireless Communication

### **Telecom/Network: Domains**

# **400** engineers Enterprise Communications

SIP PBX, Unified Communication Applications, Contact Center, IP Phones

# **400** engineers EMS, NMS, OSS/BSS

- Network Provisioning/Monitoring/Control, Inventory Management
- Resource Provisioning, Data Collection/Processing, Performance Management, Trouble Management
- Fulfillment Process, Assurance Process, Billing Process
- Cloud Manager and Orchestrator

# **500** engineers Wireless & Carrier Communications

- 4G LTE EPC: PGW, SGW, MME
- 5G Open RAN: O-CU, O-DU, NearRT RIC
- GGSN, SGSN
- NGN: Softswitch, SIP Application Server, Gateway Controller, Media Gateway, Signaling Gateway, Session Border Controller, Session Server Trunk
- IMS: CSCF, BGCF, MGCF, HSS, SLF, Application Server

# 300 engineers Networking

- Backhaul Metro NODE, NID
- Ethernet Routing Switch, Carrier Edge Router, BRAS
- LAN Core/Access Switch, Data Center Switch