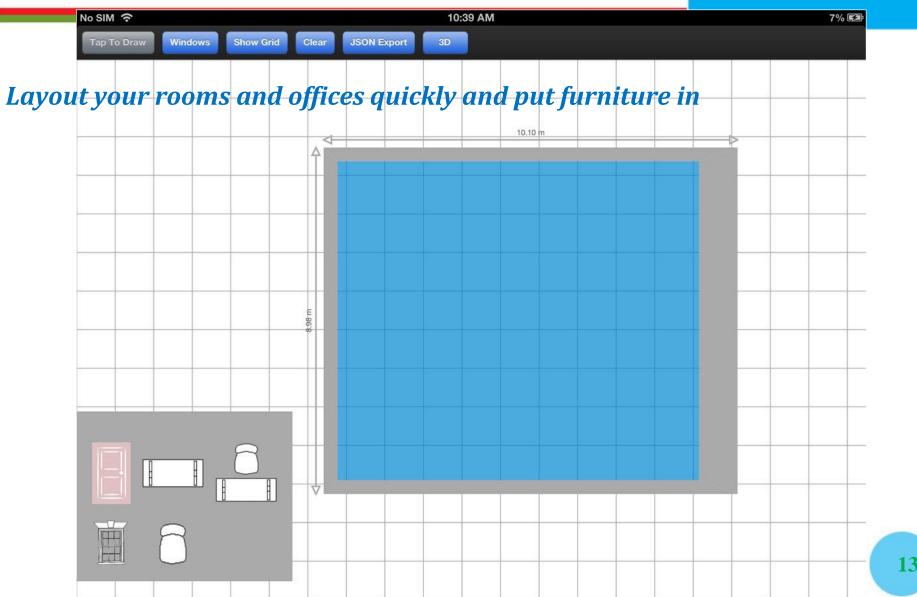

|           | Catalogue   |                                                |       |
|          | Studio Right<br>L SHAPED<br>Protected Leather        |           | Full Fabric Allendale 2 Seater         |           |             |                                                |       |
|          | <b>Abalo Left</b><br>L SHAPED<br>Full bovine leather |           | Jaxine                                 |           |             |                                                |       |





# Mobility Solutions



# Mobility Solutions







### **View fabric in high quality**



## Screenshots: fabricVIEWER



### **View fabric in high quality**



## Screenshots: mobileFURNITURE







11

## Screenshots: mobileFURNITURE



## Screenshots: mobileFURNITURE





## room3DBUILDER





## room3DBUILDER





## **Benefits**



## ✓ MORE SALE by providing

- Full view of the furniture (3D, zoom, rotate, compare, in the room)
- Fun and attractive product browsing
- Furniture customization

### ✓ Effective communication with your customers, distributors and suppliers

- Get latest product information any time
- Interactive and attractive catalogue
- Product customization

➔ Increase your competitive advantage

# Do you want to apply our solution in your business?



- ✓ We can provide demo apps for your review
- ✓ We can customize our solution to your specific needs
- We can apply our technologies to compliment/ enhance your apps
- ✓ We can provide quotation upon request









# THANK YOU!

Tel: Mobile: Fax: Email: +84 8 3997-8000 +84 908-676-212 +84 8 3990-3303 sales@t