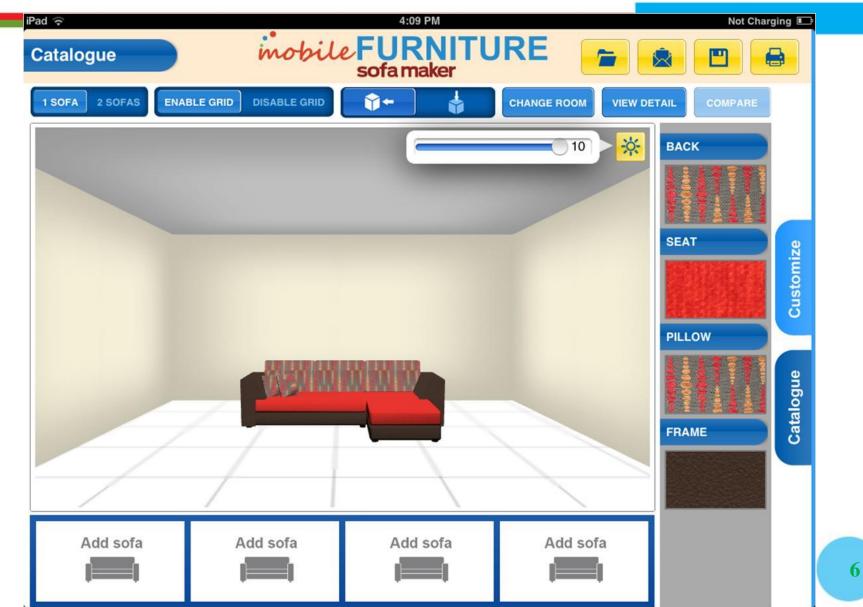

>Protected Leather     | - WEW     | Full Fabric<br>Grace Right<br>L SHAPED |           | A MARINAN   | Cassandra Rigl<br>L SHAPED<br>Fabric Cushions, |       |
|          | Studio Left<br>L SHAPED<br>Protected Leather         | all - Lie | Full Fabric Allendale 3 Seater         |           | Catalogue   |                                                |       |
|          | Studio Right<br>L SHAPED<br>Protected Leather        |           | Full Fabric Allendale 2 Seater         |           |             |                                                |       |
|          | <b>Abalo Left</b><br>L SHAPED<br>Full bovine leather |           | Jaxine                                 |           |             |                                                |       |





# Mobility Solutions



# Mobility Solutions







### **View fabric in high quality**



## Screenshots: fabricVIEWER



### **View fabric in high quality**



## Screenshots: mobileFURNITURE







11

## Screenshots: mobileFURNITURE



## Screenshots: mobileFURNITURE





## room3DBUILDER





## room3DBUILDER





## **Benefits**



## ✓ MORE SALE by providing

- Full view of the furniture (3D, zoom, rotate, compare, in the room)
- Fun and attractive product browsing
- Furniture customization

### ✓ Effective communication with your customers, distributors and suppliers

- Get latest product information any time
- Interactive and attractive catalogue
- Product customization

➔ Increase your competitive advantage

# Do you want to apply our solution in your business?



- ✓ We can provide demo apps for your