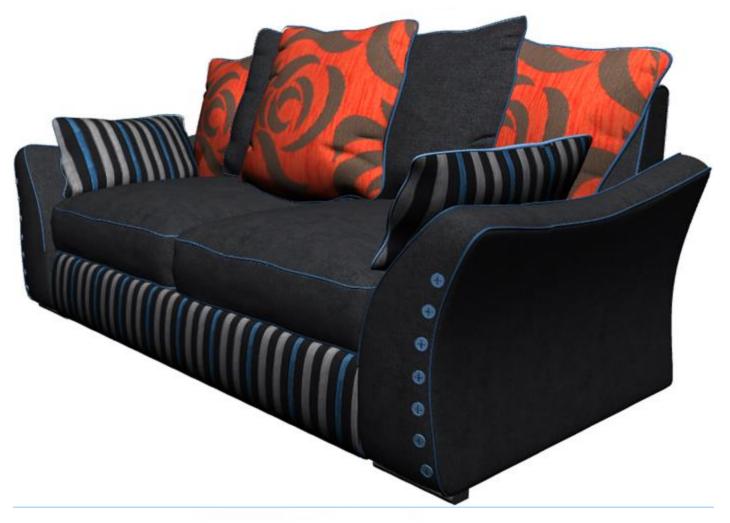

ic Cushions, |       |
|          | Studio Left<br>L SHAPED<br>Protected Leather         | all - Lie | Full Fabric Allendale 3 Seater         |           | Catalogue   |                                                |       |
|          | Studio Right<br>L SHAPED<br>Protected Leather        |           | Full Fabric Allendale 2 Seater         |           |             |                                                |       |
|          | <b>Abalo Left</b><br>L SHAPED<br>Full bovine leather |           | Jaxine                                 |           |             |                                                |       |





# Mobility Solutions



# Mobility Solutions







### **View fabric in high quality**



## Screenshots: fabricVIEWER



### **View fabric in high quality**



## Screenshots: mobileFURNITURE







11

## Screenshots: mobileFURNITURE



## Screenshots: mobileFURNITURE





## room3DBUILDER





## room3DBUILDER





## **Benefits**



## ✓ MORE SALE by providing

- Full view of the furniture (3D, zoom, rotate, compare, in the room)
- Fun and attractive product browsing
- Furniture customization

### ✓ Effective communication with your customers, distributors and suppliers

- Get latest product information any time
- Interactive and attractive catalogue
- Product customization

➔ Increase your competitive advantage

# Do you want to apply our solution in your business?



- ✓ We can provide demo apps for your review
- ✓ We can customize our solution to your specific needs
- We can apply our technologies to compliment/ enhance your apps
- ✓ We c