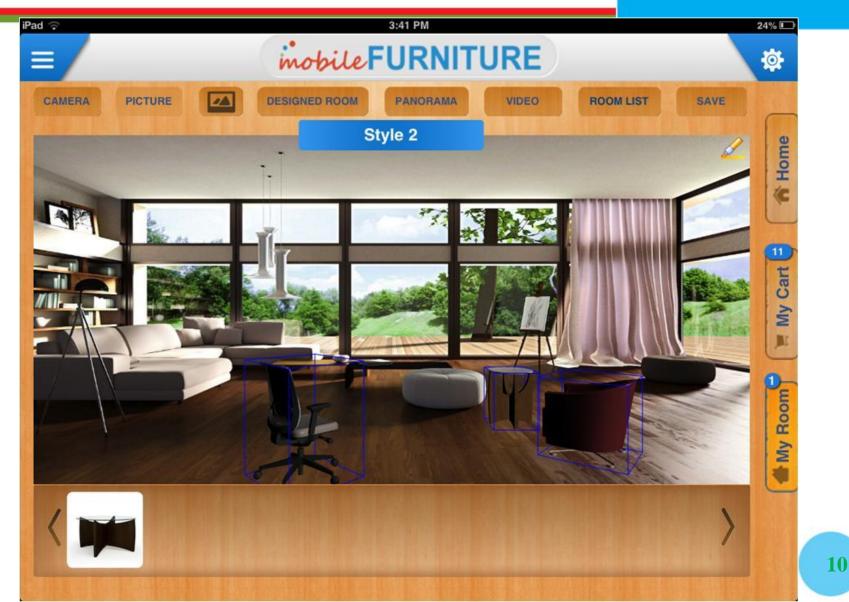

tudio Left<br>L SHAPED<br>Protected Leather         | all - Lie | Full Fabric Allendale 3 Seater         |           | Catalogue   |                                                |       |
|          | Studio Right<br>L SHAPED<br>Protected Leather        |           | Full Fabric Allendale 2 Seater         |           |             |                                                |       |
|          | <b>Abalo Left</b><br>L SHAPED<br>Full bovine leather |           | Jaxine                                 |           |             |                                                |       |





# Mobility Solutions



# Mobility Solutions







### **View fabric in high quality**



## Screenshots: fabricVIEWER



### **View fabric in high quality**



## Screenshots: mobileFURNITURE







11

## Screenshots: mobileFURNITURE



## Screenshots: mobileFURNITURE





## room3DBUILDER





## room3DBUILDER





## **Benefits**



## ✓ MORE SALE by providing

- Full view of the furniture (3D, zoom, rotate, compare, in the room)
- Fun and attractive product browsing
- Furniture customization

### ✓ Effective communication with your customers, distributors and suppliers

- Get latest product information any time
- Interactive and attractive catalogue
- Product customization

➔ Increase your competitive advantage

# Do you want to apply our solution in your business?



- ✓ We can provide demo apps for your review
- ✓ We can customize our solution to your specific needs
- We can apply our technologies to compliment/ enhance your apps
- ✓ We can provide quotation upon request