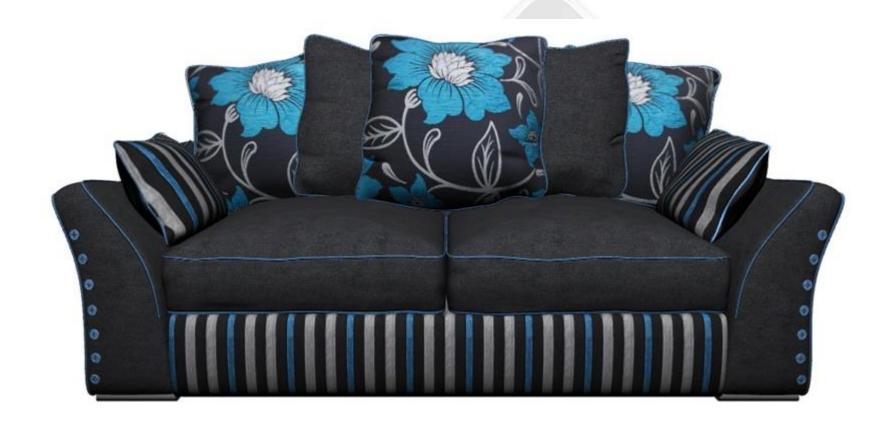

L SHAPED |           | A MARINAN   | Cassandra Rigl<br>L SHAPED<br>Fabric Cushions, |       |
|          | Studio Left<br>L SHAPED<br>Protected Leather         | all - Lie | Full Fabric Allendale 3 Seater         |           | Catalogue   |                                                |       |
|          | Studio Right<br>L SHAPED<br>Protected Leather        |           | Full Fabric Allendale 2 Seater         |           |             |                                                |       |
|          | <b>Abalo Left</b><br>L SHAPED<br>Full bovine leather |           | Jaxine                                 |           |             |                                                |       |





# Mobility Solutions



# Mobility Solutions







### **View fabric in high quality**



## Screenshots: fabricVIEWER



### **View fabric in high quality**



## Screenshots: mobileFURNITURE







11

## Screenshots: mobileFURNITURE



## Screenshots: mobileFURNITURE





## room3DBUILDER





## room3DBUILDER





## **Benefits**



## ✓ MORE SALE by providing

- Full view of the furniture (3D, zoom, rotate, compare, in the room)
- Fun and attractive product browsing
- Furniture customization

### ✓ Effective communication with your customers, distributors and suppliers

- Get latest product information any time
- Interactive and attractive catalogue
- Product customization

➔ Increase your competitive advantage

# Do you want to apply our solution in your business?



- ✓ We can provide demo apps for your review
- ✓ We can customize our solution to your specific needs
-