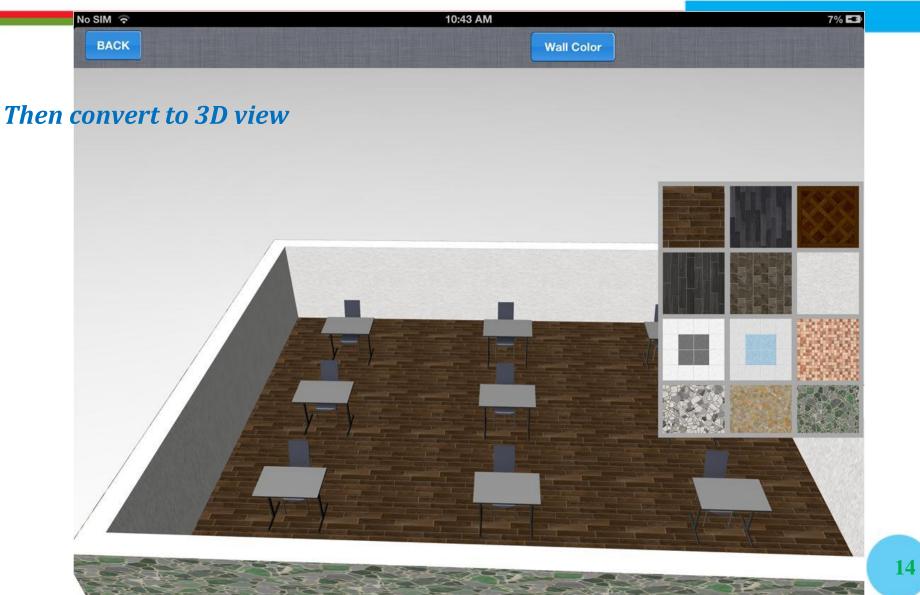

alogue   |                                                |       |
|          | Studio Right<br>L SHAPED<br>Protected Leather        |           | Full Fabric Allendale 2 Seater         |           |             |                                                |       |
|          | <b>Abalo Left</b><br>L SHAPED<br>Full bovine leather |           | Jaxine                                 |           |             |                                                |       |





# Mobility Solutions



# Mobility Solutions







### **View fabric in high quality**



## Screenshots: fabricVIEWER



### **View fabric in high quality**



## Screenshots: mobileFURNITURE







11

## Screenshots: mobileFURNITURE



## Screenshots: mobileFURNITURE





## room3DBUILDER





## room3DBUILDER





## **Benefits**



## ✓ MORE SALE by providing

- Full view of the furniture (3D, zoom, rotate, compare, in the room)
- Fun and attractive product browsing
- Furniture customization

### ✓ Effective communication with your customers, distributors and suppliers

- Get latest product information any time
- Interactive and attractive catalogue
- Product customization

➔ Increase your competitive advantage

# Do you want to apply our solution in your business?



- ✓ We can provide demo apps for your review
- ✓ We can customize our solution to your specific needs
- We can apply our technologies to compliment/ enhance your apps
- ✓ We can provide quotation upon request









# THANK YOU!

Tel: Mobile: Fax: Email: +84 8 3997-8000 +84 908-676-212 +84 8 3990-3303 sales@tma.com.vn 

 North Ame