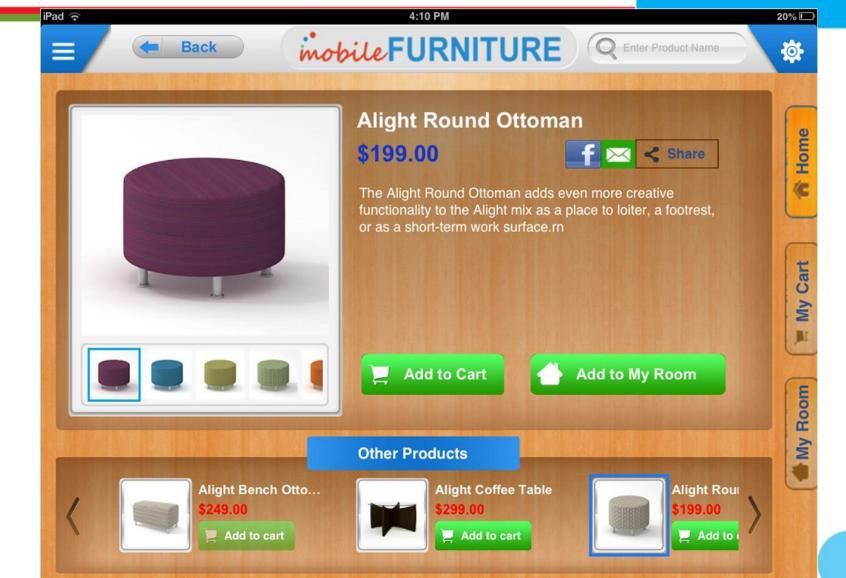

Allendale 3 Seater         |           | Catalogue   |                                                |       |
|          | Studio Right<br>L SHAPED<br>Protected Leather        |           | Full Fabric Allendale 2 Seater         |           |             |                                                |       |
|          | <b>Abalo Left</b><br>L SHAPED<br>Full bovine leather |           | Jaxine                                 |           |             |                                                |       |





# Mobility Solutions



# Mobility Solutions







### **View fabric in high quality**



## Screenshots: fabricVIEWER



### **View fabric in high quality**



## Screenshots: mobileFURNITURE







11

## Screenshots: mobileFURNITURE



## Screenshots: mobileFURNITURE





## room3DBUILDER





## room3DBUILDER





## **Benefits**



## ✓ MORE SALE by providing

- Full view of the furniture (3D, zoom, rotate, compare, in the room)
- Fun and attractive product browsing
- Furniture customization

### ✓ Effective communication with your customers, distributors and suppliers

- Get latest product information any time
- Interactive and attractive catalogue
- Product customization

➔ Increase your competitive advantage

# Do you want to apply our solution in your business?



- ✓ We can provide demo apps for your review
- ✓ We can customize our solution to your specific needs
- We can apply our technologies to compliment/ enhance your apps
- ✓ We can provide quotation upon request









# THANK YOU!

Tel: Mobile: Fax: Email: +84 8 3997-8000 +84 908-676-212 +