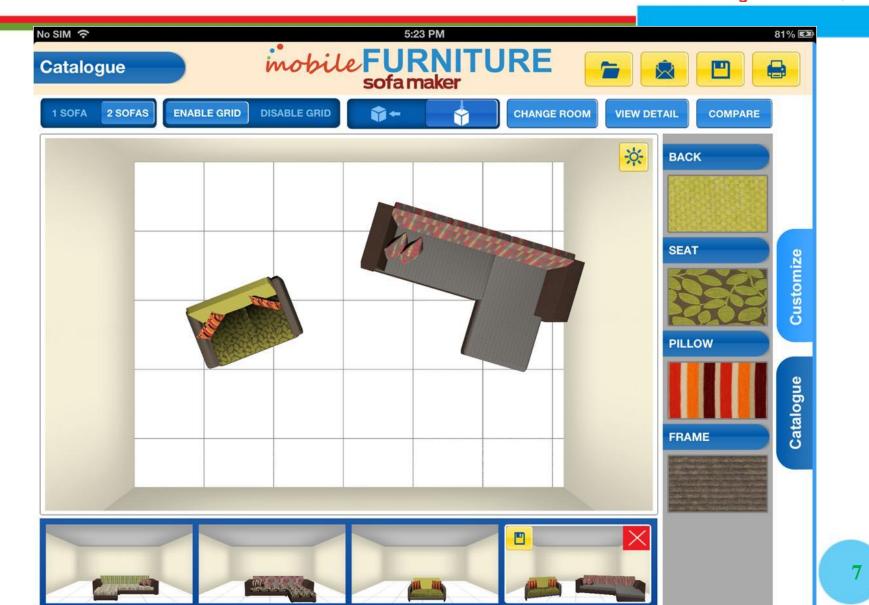

- WEW     | Full Fabric<br>Grace Right<br>L SHAPED |           | A MARINAN   | Cassandra Rigl<br>L SHAPED<br>Fabric Cushions, |       |
|          | Studio Left<br>L SHAPED<br>Protected Leather         | all - Lie | Full Fabric Allendale 3 Seater         |           | Catalogue   |                                                |       |
|          | Studio Right<br>L SHAPED<br>Protected Leather        |           | Full Fabric Allendale 2 Seater         |           |             |                                                |       |
|          | <b>Abalo Left</b><br>L SHAPED<br>Full bovine leather |           | Jaxine                                 |           |             |                                                |       |





# Mobility Solutions



# Mobility Solutions







### **View fabric in high quality**



## Screenshots: fabricVIEWER



### **View fabric in high quality**



## Screenshots: mobileFURNITURE







11

## Screenshots: mobileFURNITURE



## Screenshots: mobileFURNITURE





## room3DBUILDER





## room3DBUILDER





## **Benefits**



## ✓ MORE SALE by providing

- Full view of the furniture (3D, zoom, rotate, compare, in the room)
- Fun and attractive product browsing
- Furniture customization

### ✓ Effective communication with your customers, distributors and suppliers

- Get latest product information any time
- Interactive and attractive catalogue
- Product customization

➔ Increase your competitive advantage

# Do you want to apply our solution in your business?



- ✓ We can provide demo apps for your review
- ✓ We can custo