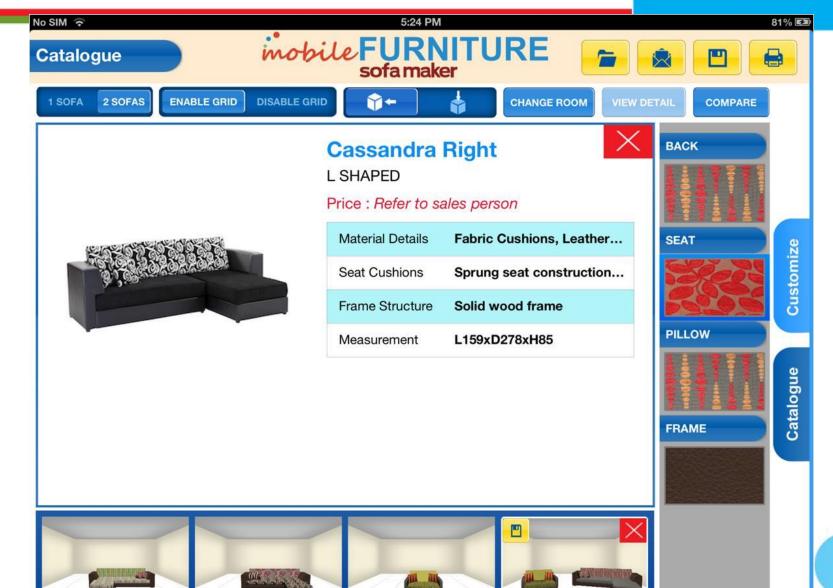

tow Right<br>L SHAPED<br>Protected Leather     | - WEW     | Full Fabric<br>Grace Right<br>L SHAPED |           | A MARINAN   | Cassandra Rigl<br>L SHAPED<br>Fabric Cushions, |       |
|          | Studio Left<br>L SHAPED<br>Protected Leather         | all - Lie | Full Fabric Allendale 3 Seater         |           | Catalogue   |                                                |       |
|          | Studio Right<br>L SHAPED<br>Protected Leather        |           | Full Fabric Allendale 2 Seater         |           |             |                                                |       |
|          | <b>Abalo Left</b><br>L SHAPED<br>Full bovine leather |           | Jaxine                                 |           |             |                                                |       |





# Mobility Solutions



# Mobility Solutions







### **View fabric in high quality**



## Screenshots: fabricVIEWER



### **View fabric in high quality**



## Screenshots: mobileFURNITURE







11

## Screenshots: mobileFURNITURE



## Screenshots: mobileFURNITURE





## room3DBUILDER





## room3DBUILDER





## **Benefits**



## ✓ MORE SALE by providing

- Full view of the furniture (3D, zoom, rotate, compare, in the room)
- Fun and attractive product browsing
- Furniture customization

### ✓ Effective communication with your customers, distributors and suppliers

- Get latest product information any time
- Interactive and attractive catalogue
- Product customization

➔ Increase your competitive advantage

# Do you want to apply our solution in your business?



- ✓ We can pr