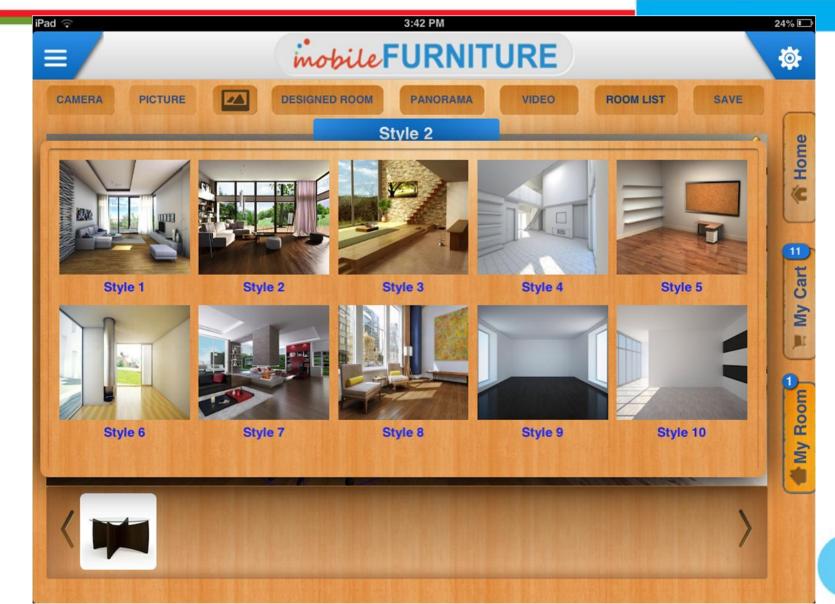

er         | all - Lie | Full Fabric Allendale 3 Seater         |           | Catalogue   |                                                |       |
|          | Studio Right<br>L SHAPED<br>Protected Leather        |           | Full Fabric Allendale 2 Seater         |           |             |                                                |       |
|          | <b>Abalo Left</b><br>L SHAPED<br>Full bovine leather |           | Jaxine                                 |           |             |                                                |       |





# Mobility Solutions



# Mobility Solutions







### **View fabric in high quality**



## Screenshots: fabricVIEWER



### **View fabric in high quality**



## Screenshots: mobileFURNITURE







11

## Screenshots: mobileFURNITURE



## Screenshots: mobileFURNITURE





## room3DBUILDER





## room3DBUILDER





## **Benefits**



## ✓ MORE SALE by providing

- Full view of the furniture (3D, zoom, rotate, compare, in the room)
- Fun and attractive product browsing
- Furniture customization

### ✓ Effective communication with your customers, distributors and suppliers

- Get latest product information any time
- Interactive and attractive catalogue
- Product customization

➔ Increase your competitive advantage

# Do you want to apply our solution in your business?



- ✓ We can provide demo apps for your review
- ✓ We can customize our solution to your specific needs
- We can apply our technologies to compliment/ enhance your apps
- ✓ We can provide quotation upon request









# THANK YOU!

Tel: Mobile: Fax: Ema