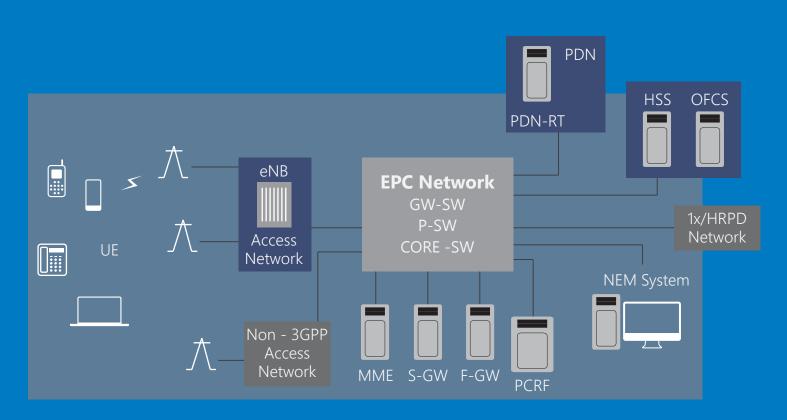

# 4G LTE Testing





DEVELOPMENT | TESTING | PORTING & MIGRATION

MANAGED SERVICES | PRODUCTION SUPPORT | VISUAL DESIGN

1,700+ ENGINEERS | CLIENTS FROM 25+ COUNTRIES | CMMI-LEVEL 5 | ISO 27001

### **4G LTE Testing Experience**

- √ 11+ years of involvement in 2G, 3G & 4G LTE
- ✓ 4G LTE product verification & automation test
- Large & complex projects
- ✓ Clients include **global companies** such as Hitachi, Nortel, ShoreTel

#### **TMA's Involvement Areas**



**Evolution** 

#### **Technologies**

- TCP/IP, IPv6
- 4G LTE, LTE/SAE, LTE Advanced, EPC
- Voice over LTE (VoLTE), Circuit switched fallback (CSFB)
- 3GPP Release 8 or later
- EDGE/GPRS, GSM/UMTS standards and 3G/HSPA+/HSUPA technology
- E-UTRAN
- Diameter, Radius, GTP and GTPv2, ICMP and ICMPv6, DHCP and DHCPv6

## **Testing Services**

#### **Pro