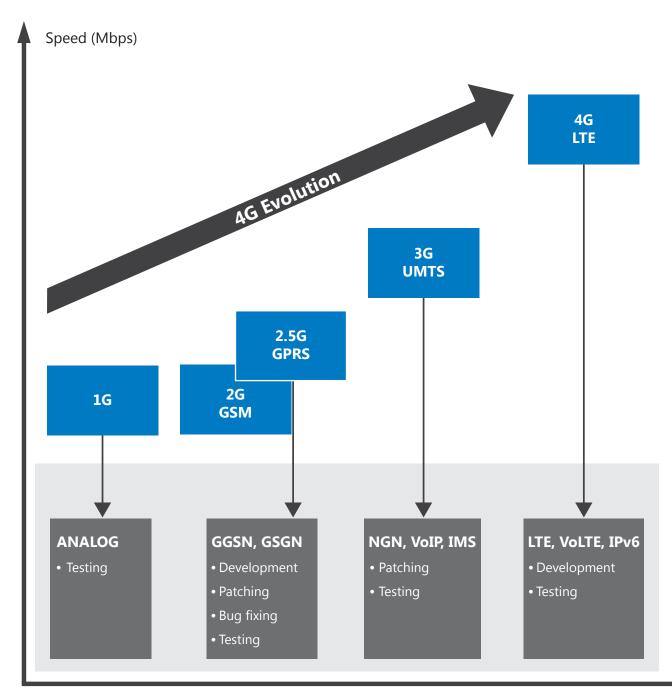

# 4G LTE Testing





DEVELOPMENT | TESTING | PORTING & MIGRATION

MANAGED SERVICES | PRODUCTION SUPPORT | VISUAL DESIGN

1,700+ ENGINEERS | CLIENTS FROM 25+ COUNTRIES | CMMI-LEVEL 5 | ISO 27001

### **4G LTE Testing Experience**

- √ 11+ years of involvement in 2G, 3G & 4G LTE
- ✓ 4G LTE product verification & automation test
- Large & complex projects
- ✓ Clients include **global companies** such as Hitachi, Nortel, ShoreTel

#### **TMA's Involvement Areas**



**Evolution** 

#### **Technologies**

- TCP/IP, IPv6
- 4G LTE, LTE/SAE, LTE Advanced, EPC
- Voice over LTE (VoLTE), Circuit switched fallback (CSFB)
- 3GPP Release 8 or later
- EDGE/GPRS, GSM/UMTS standards and 3G/HSPA+/HSUPA technology
- E-UTRAN
- Diameter, Radius, GTP and GTPv2, ICMP and ICMPv6, DHCP and DHCPv6

## **Testing Services**

#### **Product Verification**

- Test lab building
- Test estimation
- Test planning
- Test cases development
- Test cases execution
- Reporting
- Product test for both regression and new feature

#### **Automation Test**

- Improve automated test scenarios for regression
- Enhance test scenarios
- Develop automated test scenarios for new feature
- Automation test running reporting



## A LEADING VIETNAM SOFTWARE OUTSOURCING COMPANY

Tel: +84 8 3997-8