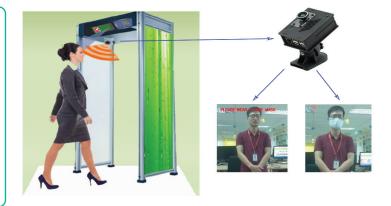

## **UNMASK DETECTION**

#### Features

- Detect people without face masks using Al and Computer Vision
- Remind people without face masks using speakers and lights
- Store pictures in cloud
- Support wifi, bluetooth and ethernet
- Quickly deploy without any installation