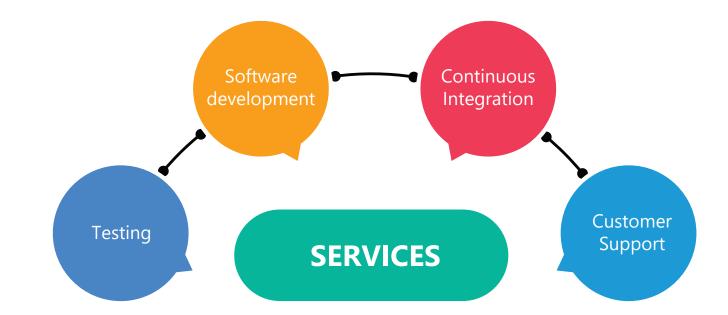

# Embedded Service Package



n\s

## TESTING





## SAMPLE APPLICATIONS

## LAB MONITORING SYSTEM

#### Features

- Monitor lab rooms 24/7, measure necessary parameters: temperature, humidity, light intensity, air pressure...
- Send alarm automatically when there is an indicator: high temperature....
- Remotely control and view via camera.
- Predict the time that an accident may happen using ML and Al.
- Raise alarms when stranger attack is detected
- Support controlling and monitoring using mobiles (android and iOS)



### Technologies

AirPrime modules of Sierra Wireless

Raspberry Pi

Bluetooth sensors

Sierra Wireless's cloud

Android and iOS

## **UNMASK DETECTION**

#### Features

- Detect people without face masks using Al and Computer Vision
- Remind people without face masks using speakers and lights
- Sto