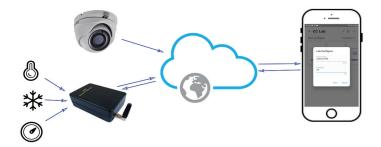

## LAB MONITORING SYSTEM

#### Features

- Monitor lab rooms 24/7, measure necessary parameters: temperature, humidity, light intensity, air pressure...
- Send alarm automatically when there is an indicator: high temperature....
- Remotely control and view via camera.
- Predict the time that an accident may happen using ML and Al.
- Raise alarms when stranger attack is detected
- Support controlling and monitoring using mobiles (android and iOS)

### Technologies

AirPrime modules of Sierra Wireless

Raspberry Pi

Bluetooth sensors

Sierra Wireless's cloud

Android and iOS